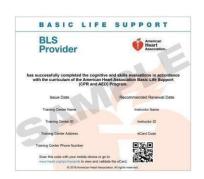

Attention Allied Health & Nursing Students: We only accept the American Heart Association's Healthcare Provider CPR Cards. When contacting the organizations listed below, be sure to specify that you need that particular card.

### ACCEPTABLE CPR CARD SAMPLES

MAKE SURE YOU SIGN THE BACK OF YOUR CARD AND UPLOAD BOTH THE FRONT AND THE BACK OF THE CARD.