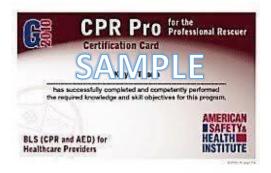

Attention Allied Health & Nursing Students: We only accept the American Heart Association's Healthcare Provider CPR Cards. When contacting the organizations listed below, be sure to specify that you need that particular card.

### ACCEPTABLE CPR CARD SAMPLES

MAKE SURE YOU SIGN THE BACK OF YOUR CARD AND UPLOAD BOTH THE FRONT AND THE BACK OF THE CARD.